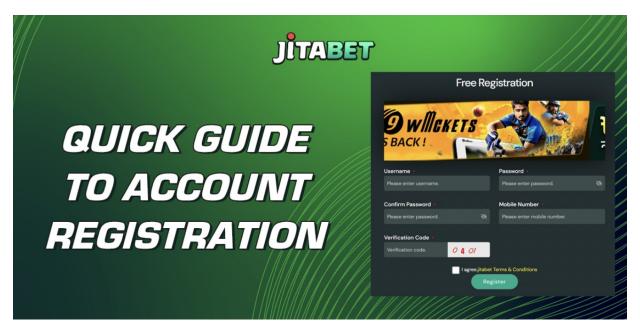

## **Quick Guide to Jita Bet Account Registration**

Creating a Jita Bet account in Bangladesh is a simple process that opens the door to exciting betting opportunities. Follow these essential steps for successful Jita Bet registration:

- 1. Visit the JitaBet official website or download the mobile app.
- 2. Click on the "Register" button prominently displayed on the homepage.
- 3. Enter the required personal information, including name, email address, and phone number.
- 4. Choose a secure password that meets the platform's security criteria.

- 5. Accept the terms and conditions by checking the designated box.
- 6. Click on the "Submit" button to complete the Registration process.